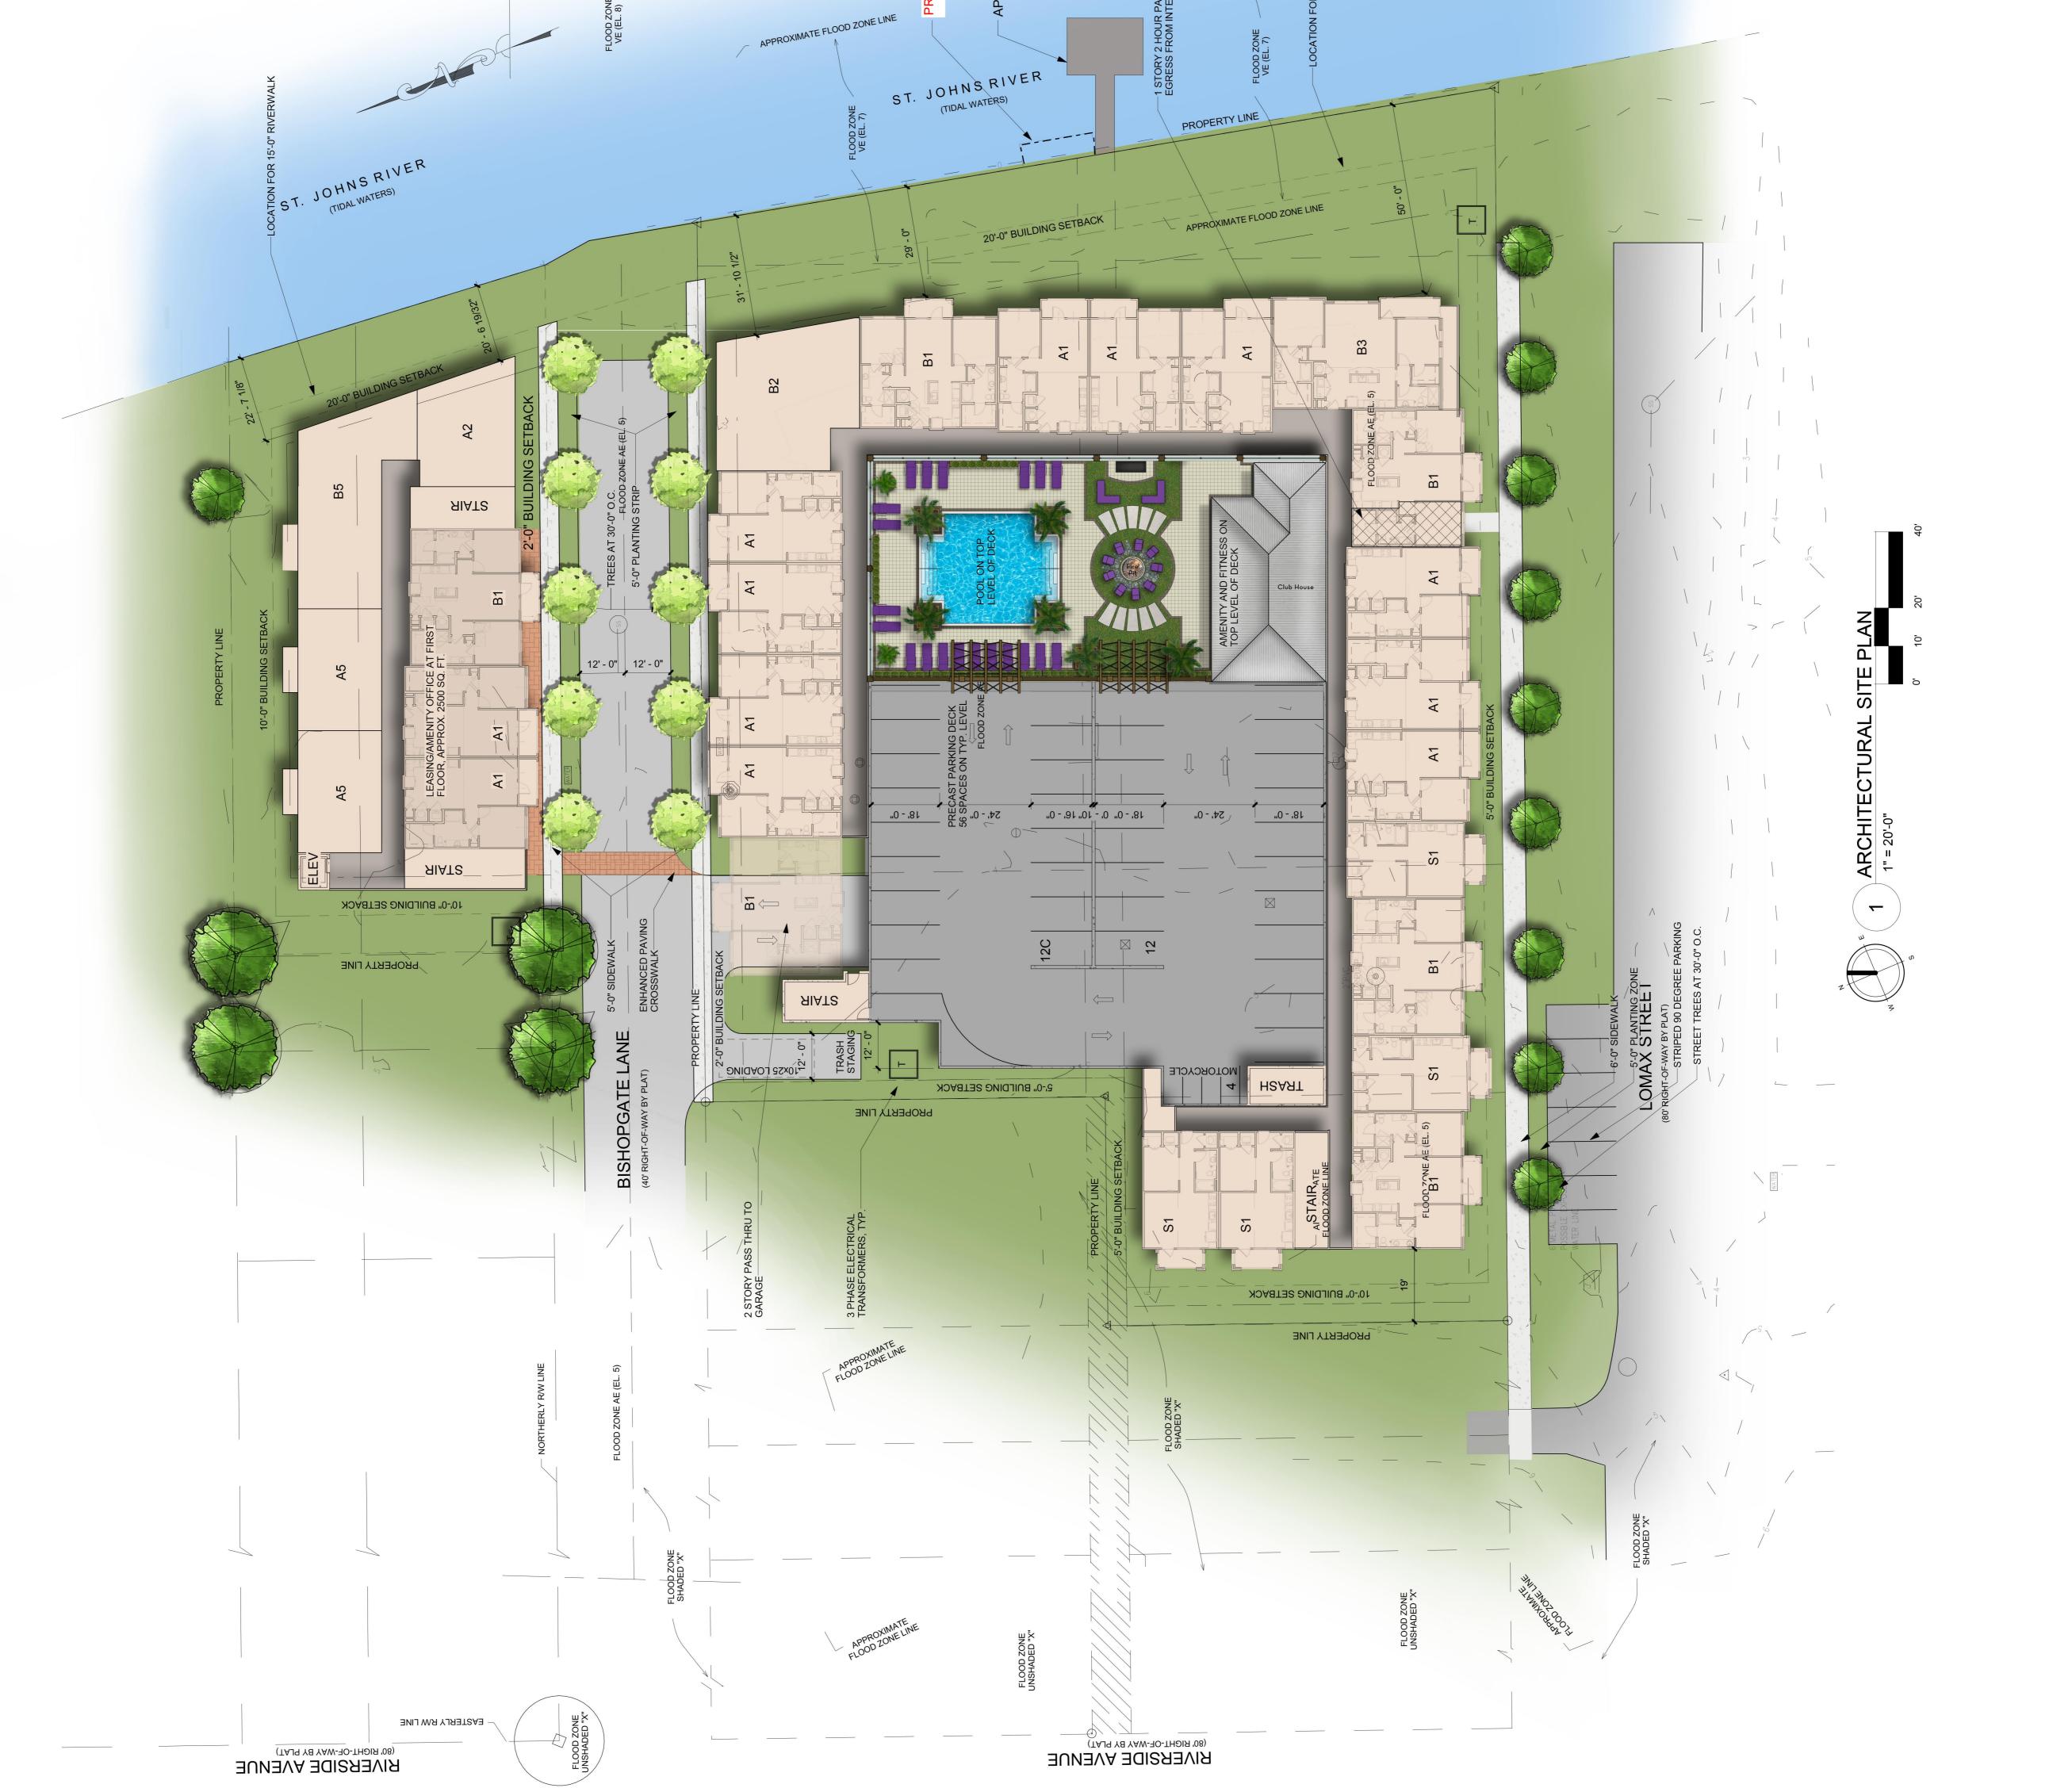

| bibble for the set of                                                                                                                                                                   | ATE                                                                                                                         | BISHOPG | A DEVELOPMENT FOR    | ISSUE DESCRIPTION |                                       | REVISION<br>DATE DESCRIPTION REV | SEAL: | DISCLAMER.<br>THIS DRAWING AND ASSOCIATED DOCUMENTS ARE THE EXCLUSIVE<br>THIS DRAWING AND ASSOCIATED DOCUMENTS ARE THE EXCLUSIVE<br>THIS DRAWING AND FOWELL DESION STUDIO, AND ARE NOT TO BE<br>REPRODUCED OR TO FOR THE STATED PROJECT<br>RECURRED FOR THE STATED PROJECT<br>RECOURDED FOR THE RECOURDED FOR THE RECOURDED FOR THE RECOURDED<br>RECOURDED FOR THE STATED PROJECT<br>RECOURDED FOR THE RECOURDED FOR THE RECOURDED FOR THE RECOURDED<br>RECOURDED FOR THE RECOURDED FOR THE RECOURDED FOR THE RECOURDED<br>RECOURDED FOR THE RECOURDED FOR THE RECOURD FOR THE RECOURDED FOR THE RECOURDED FOR THE RECOURDED FOR THE RECOURDED FOR THE RECOURD FOR THE RECOURD FOR THE RECOURDED FOR THE RECOURDED FOR THE RECOURDED FOR THE RECOURD FOR THE REC | ARCHITECTURAL<br>SITE PLAN | 2/23/2017<br>JOB NUMBER: 160701 | DRAWN BY CHECKED BY<br>ML ML | SP-01    |
|-------------------------------------------------------------------------------------------------------------------------------------------------------------------------------------------------------------------------------------------------------------------------------------------------------------------------------------------------------------------------------------------------------------------------------------------------------------------------------------------------------------------------------------------------------------------------------------------------------------------------------------------------------------------------------------------------------------------------------------------------------------------------------------------------------------------------------------------------------------------------------------------------------------------------------------------------------------------------------------------------------------------------------------------------------------------------------------------------------------------------------------------------------------------------------------------------------------------------------------------------------------------------------------------------------------------------------------------------------------------------------------------------------------------------------------------------------------------------------------------------------------------------------------------------------------------------------------------------------------------------------------------------------------------------------------------------------------------------------------------------------------------------------------------------------------------------------------------------------------------------------------------------------------------------------------------------------------------------------------------------------------------------------------------------------------------------------------------------------------------------------------------------------------------------------------------------------------------------------------------------------------------------------------------------|-----------------------------------------------------------------------------------------------------------------------------|---------|----------------------|-------------------|---------------------------------------|----------------------------------|-------|------------------------------------------------------------------------------------------------------------------------------------------------------------------------------------------------------------------------------------------------------------------------------------------------------------------------------------------------------------------------------------------------------------------------------------------------------------------------------------------------------------------------------------------------------------------------------------------------------------------------------------------------------------------------------------------------------------------------------------------------------------------------------------------------------------------------------------------------------------------------------------------------------------------------------------------------------------------------------------------------------------------------------------------------------------------------------------------------------------------------------------------------------------------------------------------------------------------------------------------------------------------------------------------------------------------------------------------------------------------------------------------------------------------------------------------------------------------------------------------------------------------------------------------------------------------------------------------------------------------------------------------------------------------------------------------------------------------------------------------------------------------------------------------------------------------------------------------------------------------------------------------------------------------------------------------------------------------------------------------------------------------------------------------------------------------------------------------------------------------------------------------------------------------------------|----------------------------|---------------------------------|------------------------------|----------|
| SITE INFO<br>SITE INFO<br>ZONING: EXERING = PUD AND CRO<br>ZONING: EXERING = PUD AND CRO<br>RECONSTRUCTION<br>STERARE: 72270 SQ. FT.<br>BULDING DATA:<br>TYPE SA CONSTRUCTION<br>STROPT AND 65-FT FTAME MULTERANIC<br>STROPT AND 65-FT FTAME | 2 FOR 2 BEDS<br>213 IN PARKING DEC<br>213 IN PARKING DEC<br>213 TOTAL<br>10'x25'x15' TALL CLEAR<br>3<br>1<br>5'-0"<br>5'-0" |         | OPOSED FLOATING DOCK |                   | THRU FOR<br>ERNAL STAIR<br>FLOOD ZONE | VE (EL. 8)<br>R 15'-0" RIVERWALK |       |                                                                                                                                                                                                                                                                                                                                                                                                                                                                                                                                                                                                                                                                                                                                                                                                                                                                                                                                                                                                                                                                                                                                                                                                                                                                                                                                                                                                                                                                                                                                                                                                                                                                                                                                                                                                                                                                                                                                                                                                                                                                                                                                                                              | U A KESERVED               | Ð                               | puts ngiseb                  | (Ĉ đwell |